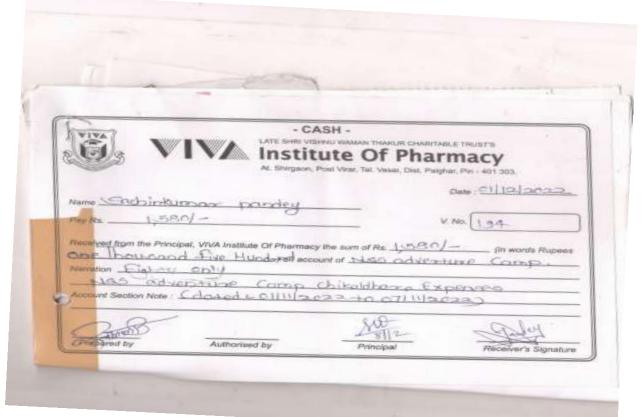

### Financial Assistance Given To Teachers By The Institute in year 2022-23

| W S             | VIV         | Institute  At. Shirgaon, Post Vira |               | rmacy              |
|-----------------|-------------|------------------------------------|---------------|--------------------|
|                 |             |                                    |               | Date: 24   03   20 |
| Name Soci       |             | Pandey                             |               | v. No. 282         |
|                 |             | institute Of Pharmacy the sui      | m of Rs. 100) | (in words Rupe     |
| Hundage         | only        | nnasabeb Vo                        | TOP           |                    |
| Soor EV         | alumino     | Seasion of                         | HOS OCH       | vities dated       |
| Account Section | Note: 21/31 | 2023                               |               |                    |
| 100             | 1           |                                    | 100           | Tanday             |
| THE POUR !      | 7           |                                    | Principal     | Receiver's Signatu |